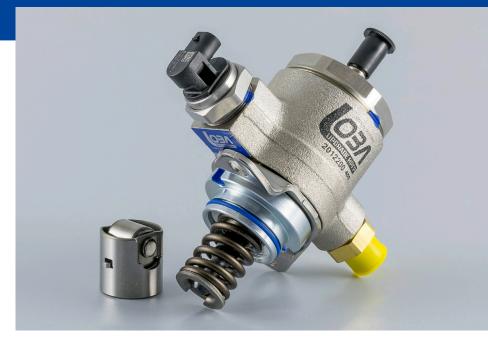

## LET IT FLOW.

When your standard High Pressure Fuel Pump no longer performs to a sufficient level, it's time for an upgrade. Time for LOBA Motorsport Upgrade High Pressure Fuel Pump. Thanks to the **best components**, a sophisticated, multi-stage production process, highest quality and its excellent price-performance ratio, LOBA Motorsport is the Upgrade High Pressure Fuel Pump of choice for professionals in the tuning scene.

A brand-new standard High Pressure Fuel Pump by Hitachi forms the basis of this pump. To increase performance and efficiency, LOBA Motorsport replaces the performance-critical components in the interior of the pump body using in-house pistons and cylinders.

These are processed in multi-stage production processes adhering to very tight tolerances using custom alloys, and are put through a special hardening process. LOBA Motorsports runs a sophisticated micron grinding process with a precision of up to 0.0002". The pistons are given a special coating known as diamond-like carbon (DLC).

Because of its special construction technique, surface quality and their unique contours the LOBA Motorsport components allow for much higher pressures and better fuel supply.

The assembly of this High Pressure Fuel Pump does not differ from that of a conventional standard pump. The differences lie in the performance and the driving pleasure. Order now and be convinced.

| Product name               | LOBA HP20.2                                                                                                                    |
|----------------------------|--------------------------------------------------------------------------------------------------------------------------------|
| Product number             | 2012200                                                                                                                        |
| Compatible engines         | VAG 2.0 TSI/TFSI - EA888                                                                                                       |
| Modifications and upgrades | <ul> <li>LOBA Cylinder</li> <li>LOBA Piston (Diamond-Like carbon (DLC) coated)</li> <li>LOBA Pump body modification</li> </ul> |