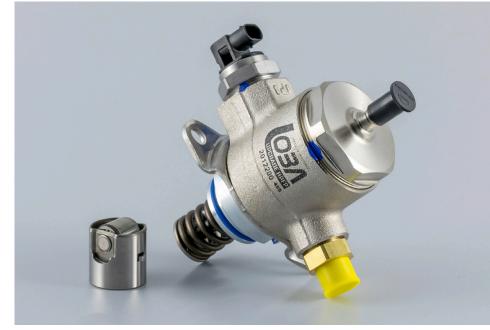

## LET IT FLOW.

When your standard High Pressure Fuel Pump no longer performs to a sufficient level, it's time for an upgrade. Time for LOBA Motorsport Upgrade High Pressure Fuel Pump. Thanks to the **best components**, a sophisticated, multi-stage production process, highest quality and its excellent price-performance ratio, LOBA Motorsport is the Upgrade High Pressure Fuel Pump of choice for professionals in the tuning scene.

A brand-new standard High Pressure Fuel Pump by Hitachi forms the basis of this pump. To increase performance and efficiency, LOBA Motorsport replaces the performance-critical components in the interior of the pump body using in-house pistons and cylinders.

These are processed in multi-stage production processes adhering to very tight tolerances using custom alloys, and are put through a special hardening process. LOBA Motorsports runs a sophisticated micron grinding process with a precision of up to 0.0002". The pistons are given a special coating known as diamond-like carbon (DLC).

Because of its special construction technique, surface quality and their unique contours the LOBA Motorsport components allow for much higher pressures and better fuel supply.

The assembly of this High Pressure Fuel Pump does not differ from that of a conventional standard pump. The differences lie in the performance and the driving pleasure. Order now and be convinced.

| Product name               | LOBA HP20.2                                                                                                                    |
|----------------------------|--------------------------------------------------------------------------------------------------------------------------------|
| Product number             | 2012200                                                                                                                        |
| Compatible engines         | VAG 2.0 TSI/TFSI - EA888                                                                                                       |
| Modifications and upgrades | <ul> <li>LOBA Cylinder</li> <li>LOBA Piston (Diamond-Like carbon (DLC) coated)</li> <li>LOBA Pump body modification</li> </ul> |